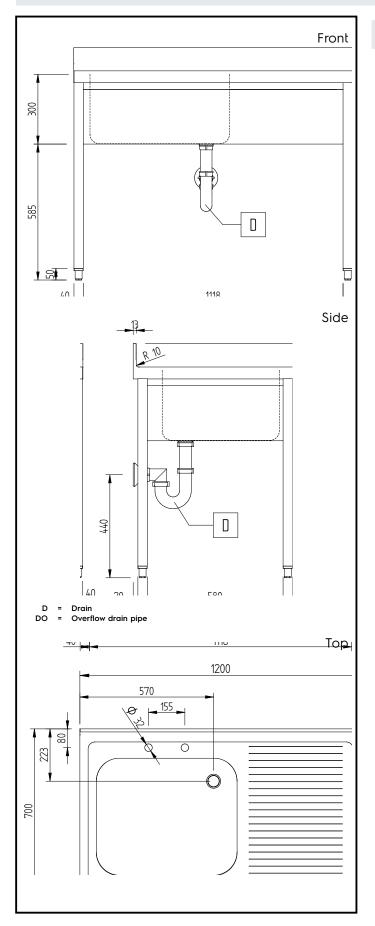

# **Key Information:**

External dimensions, Width:

134062 (GLG1216DXE)

External dimensions, Depth:

External dimensions, Height:

Upstand Dimensions, Depth:

Upstand Dimensions, Depth:

Upstand Dimensions, Radius:

Bowls number

1200 mm

1000 mm

13 mm

R=10

Bowl dimensions 600x500xH300

Worktop thickness: 50 mm Net weight: 32.5 kg

> PLUS - Static Preparation 1200 mm Sink Unit with 1 Bowl - Right drain