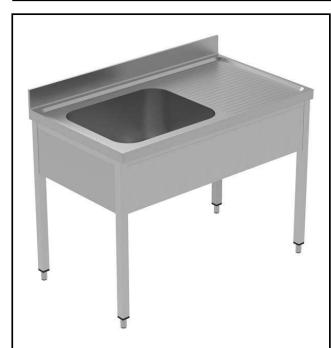

### PLUS - Static Preparation 1200 mm Sink Unit with 1 Bowl -Right drain

| ITEM #  |  |
|---------|--|
| MODEL # |  |
|         |  |
| NAME #  |  |
| SIS #   |  |
| AIA#    |  |

134062 (GLG1216DXE)

Sink Unit, with 1 bowl (500x600x300mm) and right-hand drainer, 1200mm

#### Item No.

Enhanced stability and solid construction thanks to the welded frame and legs. The 50mm high worktop in 304 AISI stainless steel, with Scotch Brite finishing 10/10 mm in thickness, has antidrip edges, welded corners and overflow rim along the top. Welded and polish sink bowl in 304 AISI stainless steel supplied with overflow pipe and 2" drain hole. Upstand h=100mm with 10mm radius corner covered on the back with AISI 304 stainless steel spot welded profile. Square section legs and height adjustable feet (-20/+30 mm) in 304 AISI stainless steel.

### Construction

- Welded frame and legs.
- Worktop with 50mm high profile, is in stainless steel Scotch Brite finishing, 10/10 in thickness with anti-drip edges and welded corners and overflow rim along the top.
- Sink bowl is sound-deadened, in polish stainless steel overflow pipe and 2" drain hole.
- Drainers are sound-deadened with stainless steel reinforcement bars.
- Upstand back completely covered with Stainless Steel welded profile.
- Square section legs (40x40mm, 10/10 in thickness) and height-adjustable feet (-20/+30mm).
- Accessories:-set of castors as alternative to the feet, can be fitted as optional.
- Constructed entirely in 304 AISI stainless steel.